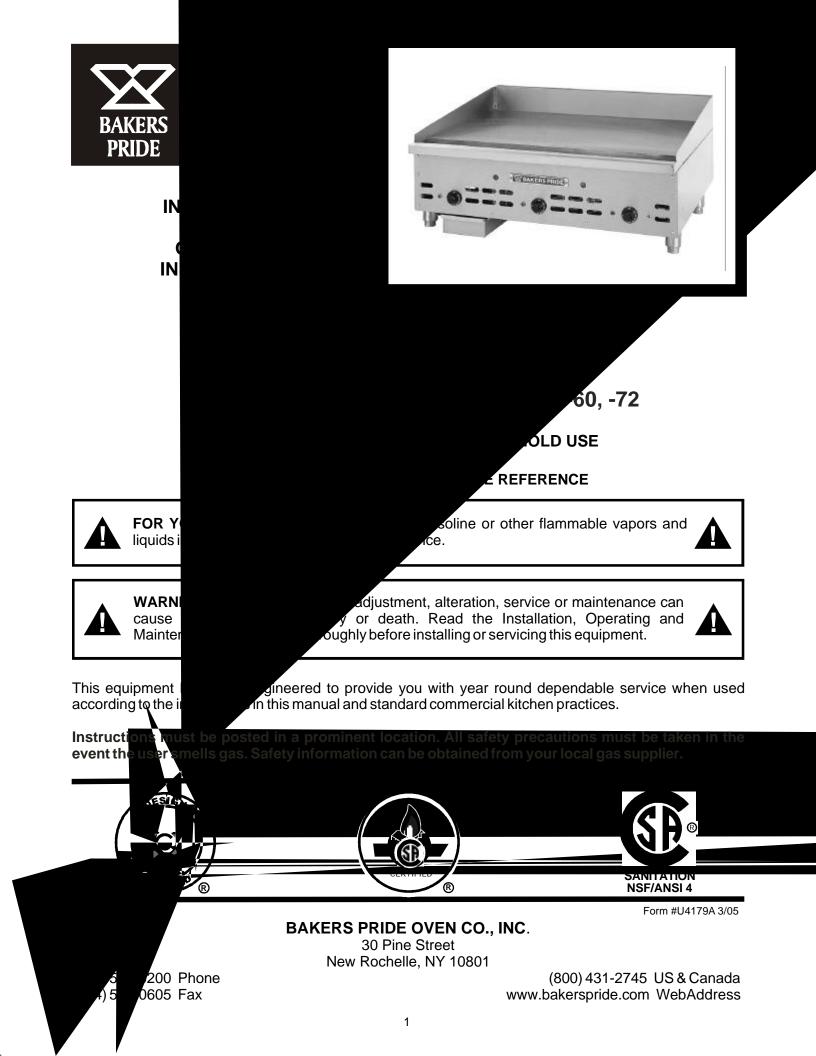

**XSG** units are equipped with snap action thermostats and standing pilot systems. This griddle must have 115V, 60 Hz electrical power to operate the main burners. This appliance will not operate during a power failure. No attempt should bemadetooperate this gas appliance during power failure.

XTG units are equipped with throttle type thermostat and standing pilot (no pilot safety provided)

**XMG** units are equipped with manual gas valves, and standing pilot (no pilot safety provided). No griddle plate temperature control is provided.

### RETAIN THIS MANUAL FOR FUTURE REFERENCE.

IMPORTANT: Before using your Baker's Pride griddle, the protective coating that was applied at the factory must be completely removed with a commercial de-greaser. After a through cleaning apply a high temperature salt free frying oil and your unit is ready to use.